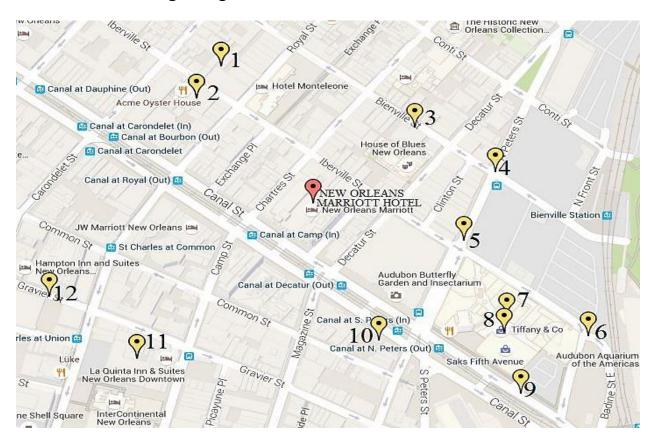

## **Parking Garages Near the New Orleans Marriott Hotel**

1. 721 Iberville Street

Garage: Solaris Garage

♦ (504) 301-3816

2. 716 Iberville Street

Garage: Premium Parking Phone: (504) 565-5546

3. 516 Bienville Street

Garage: Park First

Phone: (504) 525-9017

4. 300 North Peters Street

Garage: Premium Parking Phone: (504) 565-5546

5. 202 North Peters Street

Garage: Central Parking Systems

♦ Phone: (504) 299-9786

6. 101 Iberville Street

Garage: Badine Lot Phone: (504) 525-9017 7. 365 Canal Street

Garage: Central Parking Systems

Phone: (504) 619-6111

8. 333 Canal Street (Shops at Canal Place)

Garage: Premium Parking Phone: (504) 529-1587

9. 201 Canal Street

Garage: Premium Parking Phone: (504) 565-5546

10. 414 Canal Street

Garage: GoPark

Phone: (504) 599-5932

11. 325 Camp Street

Garage: Whitney Garage Phone: (504) 525-6413

12. 722 Gravier Street (Place St. Charles)

Garage: GoPark

Phone: (504) 330-1204